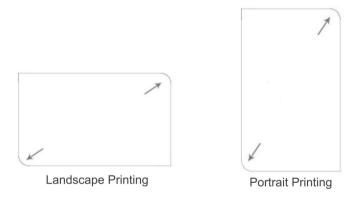

#### **STEP 4:**

Select the round corner type (position) in the ordering page according to your artwork.

Note: This is the actual round corner position, for either portrait or landscape. Round corner position is follow exactly as shown in ordering page diagram. No rotation required.