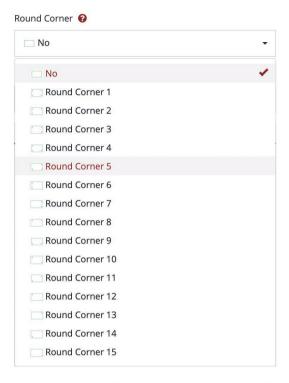

#### **STEP 4:**

Select the round corner type (position) in the ordering page according to your artwork.

Note: This is the actual round corner position, for either portrait or landscape. Round corner position is follow exactly as shown in ordering page diagram. No rotation required.